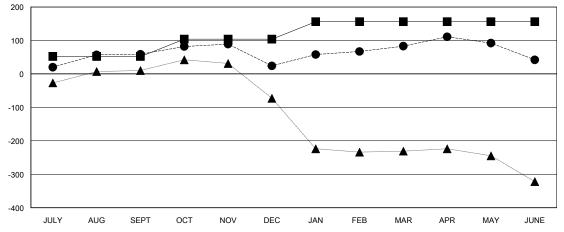

### GOALS AND ACTUAL MEMBERS CUMULATIVE

| ■- | MEMBER     | GROWTH   | NET | GOAL |
|----|------------|----------|-----|------|
| _  | MILINIDLIX | GINOWIII | INL | GOAL |

- MEMBER GROWTH ACTUAL

- LAST YEAR MEMBERSHIP ACTUAL

#### **LOCATION KENYA AFRICA** GMT: **GMT CA**

| Clubs                 |               |           |               | Members               |                        |                         |                                                    |
|-----------------------|---------------|-----------|---------------|-----------------------|------------------------|-------------------------|----------------------------------------------------|
| RESULTS FOR 2019-2020 |               |           |               | RESULTS FOR 2019-2020 |                        |                         |                                                    |
| QUARTER               | NEW CLUB GOAL | NEW CLUBS | DROPPED CLUBS | QUARTER MEMB          | SER GROWTH NET<br>GOAL | MEMBER GROWTH<br>ACTUAL | DROPPED<br>MEMBERS ACTUAL<br>(including transfers) |
| JULY/AUG/SEPT         | 1             | 0         | 0             | JULY/AUG/SEPT         | 52                     | 99                      | 38                                                 |
| OCT/NOV/DEC           | 1             | 1         | 3             | OCT/NOV/DEC           | 52                     | 58                      | 90                                                 |
| JAN/FEB/MAR           | 2             | 0         | 1             | JAN/FEB/MAR           | 52                     | 75                      | 13                                                 |
| APR/MAY/JUNE          | 0             | 0         | 0             | APR/MAY/JUNE          | 0                      | 45                      | 77                                                 |