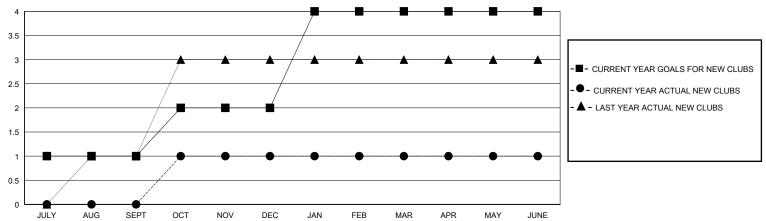

## GOALS AND ACTUAL NEW CLUBS CUMULATIVE

#### **LOCATION KENYA AFRICA** GMT: **GMT CA**

| Clubs                 |               |           |               | Members               |                        |                         |                                                    |
|-----------------------|---------------|-----------|---------------|-----------------------|------------------------|-------------------------|----------------------------------------------------|
| RESULTS FOR 2019-2020 |               |           |               | RESULTS FOR 2019-2020 |                        |                         |                                                    |
| QUARTER               | NEW CLUB GOAL | NEW CLUBS | DROPPED CLUBS | QUARTER MEMB          | SER GROWTH NET<br>GOAL | MEMBER GROWTH<br>ACTUAL | DROPPED<br>MEMBERS ACTUAL<br>(including transfers) |
| JULY/AUG/SEPT         | 1             | 0         | 0             | JULY/AUG/SEPT         | 52                     | 99                      | 38                                                 |
| OCT/NOV/DEC           | 1             | 1         | 3             | OCT/NOV/DEC           | 52                     | 58                      | 90                                                 |
| JAN/FEB/MAR           | 2             | 0         | 1             | JAN/FEB/MAR           | 52                     | 75                      | 13                                                 |
| APR/MAY/JUNE          | 0             | 0         | 0             | APR/MAY/JUNE          | 0                      | 45                      | 77                                                 |